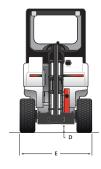

|                                                                                            | 0 10                                    |                                            |
|--------------------------------------------------------------------------------------------|-----------------------------------------|--------------------------------------------|
| Model                                                                                      | L23                                     | L28                                        |
| Performance                                                                                |                                         |                                            |
| Rated Operating Capacity (ROC) Straight -                                                  | 1395 lb. (633 kg)                       | 1534 lb. (696 kg)                          |
| 50% of Tip Load  Rated Operating Capacity (ROC) Articulated -                              | 1159 lb. (525 kg)                       | Ext 888 lb. (402 kg) 1222 lb. (554 kg)     |
| 50% of Tip Load<br>Tipping Load (straight)                                                 | 2789 lb. (1265 kg)                      | Ext 712 lb. (323 kg)<br>3068 lb. (1391 kg) |
| ROC Straight With Optional Counterweight                                                   | 1815 lb. (823 kg)                       | Ext 1775 lb. (805 kg)<br>1952 lb. (885 kg) |
| ROC Articulated With Optional Counterweight                                                | 1471 lb. (667 kg)                       | Ext 1149 lb. (521 kg)<br>1475 lb. (669 kg) |
| Tipping Load (straight) With Optional                                                      | 3629 lb. (1646 kg)                      | Ext 884 lb. (401 kg)<br>3904 lb. (1771 kg) |
| Counterweight                                                                              |                                         | Ext 2297 lb. (1042 kg)                     |
| J - Height to Bucket Hinge Pin<br>K - Reach at Maximum Height                              | 85.4 in. (2169 mm)<br>16.8 in. (427 mm) | 104.3 in. (2650 mm)<br>30.9 in. (785 mm)   |
| Size and Speed                                                                             | 10.6 111. (427 111111)                  | 30.9 III. (763 IIIIII)                     |
| Operating Weight                                                                           | 3790 lb. (1719 kg)                      | 4195 lb. (1903 kg)                         |
| Weight With Add-On Counterweight                                                           | 4260 lb. (1932 kg)                      | 4710 lb. (2136 kg)                         |
| Fravel Speed                                                                               | 8.2 mph (13.2 km/hr.)                   | 8.3 mph (13.4 km/hr.)                      |
| Engine                                                                                     | Tier 4                                  | Tier 4                                     |
| Horsepower                                                                                 | 24.8 hp (18.5 kW)                       | 24.8 hp (18.5 kW)                          |
| Fuel Tank Capacity                                                                         | 9.6 gal (36.2 L)                        | 9.6 gal (36.2 L)                           |
| Гуре                                                                                       | Diesel                                  | Diesel                                     |
| Uptime Protection                                                                          |                                         |                                            |
| Machine Shutdown Protection                                                                | Std                                     | Std                                        |
| Hydraulic System                                                                           |                                         |                                            |
| Auxiliary Standard Flow                                                                    | 12.1 gpm (45.8 L/min.)                  | 12.1 gpm (45.8 L/min.)                     |
| System Relief at Quick Couplers                                                            | 2900 psi (20 MPa)                       | 2900 psi (20 MPa)                          |
| Dimensions                                                                                 |                                         |                                            |
| - Cab Height                                                                               | 78.1 in. (1983 mm)                      | 78.1 in. (1983 mm)                         |
| E - Width Without Attachment                                                               | 43.2 in. (1097 mm)                      | 46.5 in. (1181 mm)                         |
| 3 - Standard Bucket Width                                                                  | 44.0 in. (1118 mm)                      | 50.0 in. (1270 mm)                         |
| H - Length With Chandard Busines                                                           | 93.2 in. (2367 mm)                      | 93.2 in. (2367 mm)                         |
| - Length With Standard Bucket                                                              | 122.4 in. (3109 mm)                     | 122.4 in. (3109 mm)                        |
| C - Max Reach                                                                              | 21.0 in. (535 mm)                       | 44.6 in. (1135 mm)                         |
| G - Wheelbase                                                                              | 47.2 in. (1200 mm)<br>43°               | 47.2 in. (1200 mm)<br>43°                  |
| A - Articulation Angle<br>D - Ground Clearance                                             |                                         |                                            |
| Ground Clearance Ground Clearance at Articulation Joint                                    | 5.4 in. (139 mm)                        | 5.4 in. (139 mm)                           |
| Machine Width with Tires                                                                   | 7.8 in. (198 mm)                        | 7.8 in. (198 mm)                           |
| Tractor: 23 x 5.70 - 12                                                                    | 38.9 in. (990 mm)                       | _                                          |
| Tractor: 23 x 8.50 - 12                                                                    | 42.9 in. (1091 mm)                      | 42.9 in. (1091 mm)                         |
| Fractor: 26 x 12.00 - 12                                                                   | -                                       | 51.0 in. (1297 mm)                         |
| Furf: 23 x 8.50 - 12                                                                       | 43.2 in. (1097 mm)*                     | 43.2 in. (1097 mm)                         |
| Furf: 23 x 10.50 - 12                                                                      | 46.4 in. (1180 mm)                      | 46.4 in. (1180 mm)*                        |
| Γurf: 26 x 12.00 - 12                                                                      | -                                       | 51.5 in. (1308 mm)                         |
| Safety Equipment                                                                           |                                         |                                            |
| Operator Interlock Control System<br>(incorporated in left armrest)                        | Std                                     | Std                                        |
| ROPS/FOPS Approved (Roll Over Protection<br>Structure/Falling Object Protection Structure) | Std                                     | Std                                        |
| ully Retractable Seatbelt                                                                  | Std                                     | Std                                        |
| Machine Features                                                                           |                                         |                                            |
| Heated Cab With Heated Seat & Block Heater                                                 | Opt                                     | Opt                                        |
| Adjustable Suspension Seat                                                                 | Std                                     | Std                                        |
| Cup Holder                                                                                 | Std                                     | Std                                        |
| Backup Alarm & Horn                                                                        | Std                                     | Std                                        |
| Parking Brake                                                                              | Std                                     | Std                                        |
| Radio                                                                                      | Opt                                     | Opt                                        |
| Spark Arrestor Muffler                                                                     | Std                                     | Std                                        |
| .ED Worklights                                                                             | Std                                     | Std                                        |
| Rotating Flashing Beacon or Strobe                                                         | Opt                                     | Opt                                        |
| Road lights With Tail Lights,<br>Furn Signals & 4-Way Flashers                             | Opt                                     | Opt                                        |
| Traction Assist                                                                            | Opt                                     | Opt                                        |
| Purifier Muffler Opt                                                                       | Opt                                     | Opt                                        |
| Features for Attachments                                                                   | C+4                                     | C+d                                        |
| Bob-Tach Attachment System                                                                 | Std                                     | Std                                        |
| Power Bob-Tach System                                                                      | Opt                                     | Opt                                        |
| Auxiliary Hydraulics                                                                       | Std                                     | Std                                        |
|                                                                                            |                                         |                                            |