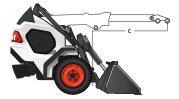

|                                                                                            | 0 10                                    |                                            |
|--------------------------------------------------------------------------------------------|-----------------------------------------|--------------------------------------------|
| Model                                                                                      | L23                                     | L28                                        |
| Performance                                                                                |                                         |                                            |
| Rated Operating Capacity (ROC) Straight -                                                  | 1395 lb. (633 kg)                       | 1534 lb. (696 kg)                          |
| 50% of Tip Load  Rated Operating Capacity (ROC) Articulated -                              | 1159 lb. (525 kg)                       | Ext 888 lb. (402 kg) 1222 lb. (554 kg)     |
| 50% of Tip Load<br>Tipping Load (straight)                                                 | 2789 lb. (1265 kg)                      | Ext 712 lb. (323 kg)<br>3068 lb. (1391 kg) |
| ROC Straight With Optional Counterweight                                                   | 1815 lb. (823 kg)                       | Ext 1775 lb. (805 kg)<br>1952 lb. (885 kg) |
| ROC Articulated With Optional Counterweight                                                | 1471 lb. (667 kg)                       | Ext 1149 lb. (521 kg)<br>1475 lb. (669 kg) |
| Tipping Load (straight) With Optional                                                      | 3629 lb. (1646 kg)                      | Ext 884 lb. (401 kg)<br>3904 lb. (1771 kg) |
| Counterweight                                                                              |                                         | Ext 2297 lb. (1042 kg)                     |
| J - Height to Bucket Hinge Pin<br>K - Reach at Maximum Height                              | 85.4 in. (2169 mm)<br>16.8 in. (427 mm) | 104.3 in. (2650 mm)<br>30.9 in. (785 mm)   |
| Size and Speed                                                                             | 10.6 111. (427 111111)                  | 30.9 III. (763 IIIIII)                     |
| Operating Weight                                                                           | 3790 lb. (1719 kg)                      | 4195 lb. (1903 kg)                         |
| Weight With Add-On Counterweight                                                           | 4260 lb. (1932 kg)                      | 4710 lb. (2136 kg)                         |
| Fravel Speed                                                                               | 8.2 mph (13.2 km/hr.)                   | 8.3 mph (13.4 km/hr.)                      |
| Engine                                                                                     | Tier 4                                  | Tier 4                                     |
| Horsepower                                                                                 | 24.8 hp (18.5 kW)                       | 24.8 hp (18.5 kW)                          |
| Fuel Tank Capacity                                                                         | 9.6 gal (36.2 L)                        | 9.6 gal (36.2 L)                           |
| Гуре                                                                                       | Diesel                                  | Diesel                                     |
| Uptime Protection                                                                          |                                         |                                            |
| Machine Shutdown Protection                                                                | Std                                     | Std                                        |
| Hydraulic System                                                                           |                                         |                                            |
| Auxiliary Standard Flow                                                                    | 12.1 gpm (45.8 L/min.)                  | 12.1 gpm (45.8 L/min.)                     |
| System Relief at Quick Couplers                                                            | 2900 psi (20 MPa)                       | 2900 psi (20 MPa)                          |
| Dimensions                                                                                 |                                         |                                            |
| - Cab Height                                                                               | 78.1 in. (1983 mm)                      | 78.1 in. (1983 mm)                         |
| E - Width Without Attachment                                                               | 43.2 in. (1097 mm)                      | 46.5 in. (1181 mm)                         |
| 3 - Standard Bucket Width                                                                  | 44.0 in. (1118 mm)                      | 50.0 in. (1270 mm)                         |
| H - Length With Chandard Busines                                                           | 93.2 in. (2367 mm)                      | 93.2 in. (2367 mm)                         |
| - Length With Standard Bucket                                                              | 122.4 in. (3109 mm)                     | 122.4 in. (3109 mm)                        |
| C - Max Reach                                                                              | 21.0 in. (535 mm)                       | 44.6 in. (1135 mm)                         |
| G - Wheelbase                                                                              | 47.2 in. (1200 mm)<br>43°               | 47.2 in. (1200 mm)<br>43°                  |
| A - Articulation Angle<br>D - Ground Clearance                                             |                                         |                                            |
| Ground Clearance Ground Clearance at Articulation Joint                                    | 5.4 in. (139 mm)                        | 5.4 in. (139 mm)                           |
| Machine Width with Tires                                                                   | 7.8 in. (198 mm)                        | 7.8 in. (198 mm)                           |
| Tractor: 23 x 5.70 - 12                                                                    | 38.9 in. (990 mm)                       | _                                          |
| Tractor: 23 x 8.50 - 12                                                                    | 42.9 in. (1091 mm)                      | 42.9 in. (1091 mm)                         |
| Fractor: 26 x 12.00 - 12                                                                   | -                                       | 51.0 in. (1297 mm)                         |
| Furf: 23 x 8.50 - 12                                                                       | 43.2 in. (1097 mm)*                     | 43.2 in. (1097 mm)                         |
| Furf: 23 x 10.50 - 12                                                                      | 46.4 in. (1180 mm)                      | 46.4 in. (1180 mm)*                        |
| Γurf: 26 x 12.00 - 12                                                                      | -                                       | 51.5 in. (1308 mm)                         |
| Safety Equipment                                                                           |                                         |                                            |
| Operator Interlock Control System<br>(incorporated in left armrest)                        | Std                                     | Std                                        |
| ROPS/FOPS Approved (Roll Over Protection<br>Structure/Falling Object Protection Structure) | Std                                     | Std                                        |
| ully Retractable Seatbelt                                                                  | Std                                     | Std                                        |
| Machine Features                                                                           |                                         |                                            |
| Heated Cab With Heated Seat & Block Heater                                                 | Opt                                     | Opt                                        |
| Adjustable Suspension Seat                                                                 | Std                                     | Std                                        |
| Cup Holder                                                                                 | Std                                     | Std                                        |
| Backup Alarm & Horn                                                                        | Std                                     | Std                                        |
| Parking Brake                                                                              | Std                                     | Std                                        |
| Radio                                                                                      | Opt                                     | Opt                                        |
| Spark Arrestor Muffler                                                                     | Std                                     | Std                                        |
| .ED Worklights                                                                             | Std                                     | Std                                        |
| Rotating Flashing Beacon or Strobe                                                         | Opt                                     | Opt                                        |
| Road lights With Tail Lights,<br>Furn Signals & 4-Way Flashers                             | Opt                                     | Opt                                        |
| Traction Assist                                                                            | Opt                                     | Opt                                        |
| Purifier Muffler Opt                                                                       | Opt                                     | Opt                                        |
| Features for Attachments                                                                   | C+4                                     | C+d                                        |
| Bob-Tach Attachment System                                                                 | Std                                     | Std                                        |
| Power Bob-Tach System                                                                      | Opt                                     | Opt                                        |
| Auxiliary Hydraulics                                                                       | Std                                     | Std                                        |
|                                                                                            |                                         |                                            |