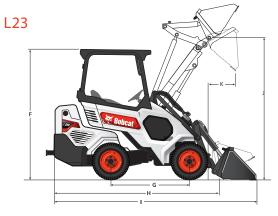

|                                                                                            | 0 10                                    |                                            |
|--------------------------------------------------------------------------------------------|-----------------------------------------|--------------------------------------------|
| Model                                                                                      | L23                                     | L28                                        |
| Performance                                                                                |                                         |                                            |
| Rated Operating Capacity (ROC) Straight -                                                  | 1395 lb. (633 kg)                       | 1534 lb. (696 kg)                          |
| 50% of Tip Load  Rated Operating Capacity (ROC) Articulated -                              | 1159 lb. (525 kg)                       | Ext 888 lb. (402 kg) 1222 lb. (554 kg)     |
| 50% of Tip Load<br>Tipping Load (straight)                                                 | 2789 lb. (1265 kg)                      | Ext 712 lb. (323 kg)<br>3068 lb. (1391 kg) |
| ROC Straight With Optional Counterweight                                                   | 1815 lb. (823 kg)                       | Ext 1775 lb. (805 kg)<br>1952 lb. (885 kg) |
| ROC Articulated With Optional Counterweight                                                | 1471 lb. (667 kg)                       | Ext 1149 lb. (521 kg)<br>1475 lb. (669 kg) |
| Tipping Load (straight) With Optional                                                      | 3629 lb. (1646 kg)                      | Ext 884 lb. (401 kg)<br>3904 lb. (1771 kg) |
| Counterweight                                                                              |                                         | Ext 2297 lb. (1042 kg)                     |
| J - Height to Bucket Hinge Pin<br>K - Reach at Maximum Height                              | 85.4 in. (2169 mm)<br>16.8 in. (427 mm) | 104.3 in. (2650 mm)<br>30.9 in. (785 mm)   |
| Size and Speed                                                                             | 10.6 111. (427 111111)                  | 30.9 III. (763 IIIIII)                     |
| Operating Weight                                                                           | 3790 lb. (1719 kg)                      | 4195 lb. (1903 kg)                         |
| Weight With Add-On Counterweight                                                           | 4260 lb. (1932 kg)                      | 4710 lb. (2136 kg)                         |
| Fravel Speed                                                                               | 8.2 mph (13.2 km/hr.)                   | 8.3 mph (13.4 km/hr.)                      |
| Engine                                                                                     | Tier 4                                  | Tier 4                                     |
| Horsepower                                                                                 | 24.8 hp (18.5 kW)                       | 24.8 hp (18.5 kW)                          |
| Fuel Tank Capacity                                                                         | 9.6 gal (36.2 L)                        | 9.6 gal (36.2 L)                           |
| Гуре                                                                                       | Diesel                                  | Diesel                                     |
| Uptime Protection                                                                          |                                         |                                            |
| Machine Shutdown Protection                                                                | Std                                     | Std                                        |
| Hydraulic System                                                                           |                                         |                                            |
| Auxiliary Standard Flow                                                                    | 12.1 gpm (45.8 L/min.)                  | 12.1 gpm (45.8 L/min.)                     |
| System Relief at Quick Couplers                                                            | 2900 psi (20 MPa)                       | 2900 psi (20 MPa)                          |
| Dimensions                                                                                 |                                         |                                            |
| - Cab Height                                                                               | 78.1 in. (1983 mm)                      | 78.1 in. (1983 mm)                         |
| E - Width Without Attachment                                                               | 43.2 in. (1097 mm)                      | 46.5 in. (1181 mm)                         |
| 3 - Standard Bucket Width                                                                  | 44.0 in. (1118 mm)                      | 50.0 in. (1270 mm)                         |
| H - Length With Chandard Busines                                                           | 93.2 in. (2367 mm)                      | 93.2 in. (2367 mm)                         |
| - Length With Standard Bucket                                                              | 122.4 in. (3109 mm)                     | 122.4 in. (3109 mm)                        |
| C - Max Reach                                                                              | 21.0 in. (535 mm)                       | 44.6 in. (1135 mm)                         |
| G - Wheelbase                                                                              | 47.2 in. (1200 mm)<br>43°               | 47.2 in. (1200 mm)<br>43°                  |
| A - Articulation Angle<br>D - Ground Clearance                                             |                                         |                                            |
| Ground Clearance Ground Clearance at Articulation Joint                                    | 5.4 in. (139 mm)                        | 5.4 in. (139 mm)                           |
| Machine Width with Tires                                                                   | 7.8 in. (198 mm)                        | 7.8 in. (198 mm)                           |
| Tractor: 23 x 5.70 - 12                                                                    | 38.9 in. (990 mm)                       | _                                          |
| Tractor: 23 x 8.50 - 12                                                                    | 42.9 in. (1091 mm)                      | 42.9 in. (1091 mm)                         |
| Fractor: 26 x 12.00 - 12                                                                   | -                                       | 51.0 in. (1297 mm)                         |
| Furf: 23 x 8.50 - 12                                                                       | 43.2 in. (1097 mm)*                     | 43.2 in. (1097 mm)                         |
| Furf: 23 x 10.50 - 12                                                                      | 46.4 in. (1180 mm)                      | 46.4 in. (1180 mm)*                        |
| Γurf: 26 x 12.00 - 12                                                                      | -                                       | 51.5 in. (1308 mm)                         |
| Safety Equipment                                                                           |                                         |                                            |
| Operator Interlock Control System<br>(incorporated in left armrest)                        | Std                                     | Std                                        |
| ROPS/FOPS Approved (Roll Over Protection<br>Structure/Falling Object Protection Structure) | Std                                     | Std                                        |
| ully Retractable Seatbelt                                                                  | Std                                     | Std                                        |
| Machine Features                                                                           |                                         |                                            |
| Heated Cab With Heated Seat & Block Heater                                                 | Opt                                     | Opt                                        |
| Adjustable Suspension Seat                                                                 | Std                                     | Std                                        |
| Cup Holder                                                                                 | Std                                     | Std                                        |
| Backup Alarm & Horn                                                                        | Std                                     | Std                                        |
| Parking Brake                                                                              | Std                                     | Std                                        |
| Radio                                                                                      | Opt                                     | Opt                                        |
| Spark Arrestor Muffler                                                                     | Std                                     | Std                                        |
| .ED Worklights                                                                             | Std                                     | Std                                        |
| Rotating Flashing Beacon or Strobe                                                         | Opt                                     | Opt                                        |
| Road lights With Tail Lights,<br>Furn Signals & 4-Way Flashers                             | Opt                                     | Opt                                        |
| Traction Assist                                                                            | Opt                                     | Opt                                        |
| Purifier Muffler Opt                                                                       | Opt                                     | Opt                                        |
| Features for Attachments                                                                   | C+4                                     | C+d                                        |
| Bob-Tach Attachment System                                                                 | Std                                     | Std                                        |
| Power Bob-Tach System                                                                      | Opt                                     | Opt                                        |
| Auxiliary Hydraulics                                                                       | Std                                     | Std                                        |
|                                                                                            |                                         |                                            |