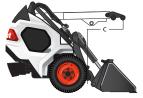

| C+d                                        |
| Bob-Tach Attachment System                                                                 | Std                                     | Std                                        |
| Power Bob-Tach System                                                                      | Opt                                     | Opt                                        |
| Auxiliary Hydraulics                                                                       | Std                                     | Std                                        |
|                                                                                            |                                         |                                            |









## **BOTH MODELS**



FRONT VIEW



ARTICULATION