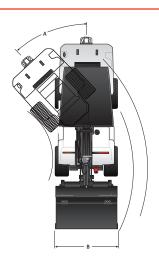

|                                                                                            | 0 10                                    |                                            |
|--------------------------------------------------------------------------------------------|-----------------------------------------|--------------------------------------------|
| Model                                                                                      | L23                                     | L28                                        |
| Performance                                                                                |                                         |                                            |
| Rated Operating Capacity (ROC) Straight -                                                  | 1395 lb. (633 kg)                       | 1534 lb. (696 kg)                          |
| 50% of Tip Load  Rated Operating Capacity (ROC) Articulated -                              | 1159 lb. (525 kg)                       | Ext 888 lb. (402 kg) 1222 lb. (554 kg)     |
| 50% of Tip Load<br>Tipping Load (straight)                                                 | 2789 lb. (1265 kg)                      | Ext 712 lb. (323 kg)<br>3068 lb. (1391 kg) |
| ROC Straight With Optional Counterweight                                                   | 1815 lb. (823 kg)                       | Ext 1775 lb. (805 kg)<br>1952 lb. (885 kg) |
| ROC Articulated With Optional Counterweight                                                | 1471 lb. (667 kg)                       | Ext 1149 lb. (521 kg)<br>1475 lb. (669 kg) |
| Tipping Load (straight) With Optional                                                      | 3629 lb. (1646 kg)                      | Ext 884 lb. (401 kg)<br>3904 lb. (1771 kg) |
| Counterweight                                                                              |                                         | Ext 2297 lb. (1042 kg)                     |
| J - Height to Bucket Hinge Pin<br>K - Reach at Maximum Height                              | 85.4 in. (2169 mm)<br>16.8 in. (427 mm) | 104.3 in. (2650 mm)<br>30.9 in. (785 mm)   |
| Size and Speed                                                                             | 10.6 111. (427 111111)                  | 30.9 III. (763 IIIIII)                     |
| Operating Weight                                                                           | 3790 lb. (1719 kg)                      | 4195 lb. (1903 kg)                         |
| Weight With Add-On Counterweight                                                           | 4260 lb. (1932 kg)                      | 4710 lb. (2136 kg)                         |
| Fravel Speed                                                                               | 8.2 mph (13.2 km/hr.)                   | 8.3 mph (13.4 km/hr.)                      |
| Engine                                                                                     | Tier 4                                  | Tier 4                                     |
| Horsepower                                                                                 | 24.8 hp (18.5 kW)                       | 24.8 hp (18.5 kW)                          |
| Fuel Tank Capacity                                                                         | 9.6 gal (36.2 L)                        | 9.6 gal (36.2 L)                           |
| Гуре                                                                                       | Diesel                                  | Diesel                                     |
| Uptime Protection                                                                          |                                         |                                            |
| Machine Shutdown Protection                                                                | Std                                     | Std                                        |
| Hydraulic System                                                                           |                                         |                                            |
| Auxiliary Standard Flow                                                                    | 12.1 gpm (45.8 L/min.)                  | 12.1 gpm (45.8 L/min.)                     |
| System Relief at Quick Couplers                                                            | 2900 psi (20 MPa)                       | 2900 psi (20 MPa)                          |
| Dimensions                                                                                 |                                         |                                            |
| - Cab Height                                                                               | 78.1 in. (1983 mm)                      | 78.1 in. (1983 mm)                         |
| E - Width Without Attachment                                                               | 43.2 in. (1097 mm)                      | 46.5 in. (1181 mm)                         |
| 3 - Standard Bucket Width                                                                  | 44.0 in. (1118 mm)                      | 50.0 in. (1270 mm)                         |
| H - Length With Chandard Busines                                                           | 93.2 in. (2367 mm)                      | 93.2 in. (2367 mm)                         |
| - Length With Standard Bucket                                                              | 122.4 in. (3109 mm)                     | 122.4 in. (3109 mm)                        |
| C - Max Reach                                                                              | 21.0 in. (535 mm)                       | 44.6 in. (1135 mm)                         |
| G - Wheelbase                                                                              | 47.2 in. (1200 mm)<br>43°               | 47.2 in. (1200 mm)<br>43°                  |
| A - Articulation Angle<br>D - Ground Clearance                                             |                                         |                                            |
| Ground Clearance Ground Clearance at Articulation Joint                                    | 5.4 in. (139 mm)                        | 5.4 in. (139 mm)                           |
| Machine Width with Tires                                                                   | 7.8 in. (198 mm)                        | 7.8 in. (198 mm)                           |
| Tractor: 23 x 5.70 - 12                                                                    | 38.9 in. (990 mm)                       | _                                          |
| Tractor: 23 x 8.50 - 12                                                                    | 42.9 in. (1091 mm)                      | 42.9 in. (1091 mm)                         |
| Fractor: 26 x 12.00 - 12                                                                   | -                                       | 51.0 in. (1297 mm)                         |
| Furf: 23 x 8.50 - 12                                                                       | 43.2 in. (1097 mm)*                     | 43.2 in. (1097 mm)                         |
| Furf: 23 x 10.50 - 12                                                                      | 46.4 in. (1180 mm)                      | 46.4 in. (1180 mm)*                        |
| Γurf: 26 x 12.00 - 12                                                                      | -                                       | 51.5 in. (1308 mm)                         |
| Safety Equipment                                                                           |                                         |                                            |
| Operator Interlock Control System<br>(incorporated in left armrest)                        | Std                                     | Std                                        |
| ROPS/FOPS Approved (Roll Over Protection<br>Structure/Falling Object Protection Structure) | Std                                     | Std                                        |
| ully Retractable Seatbelt                                                                  | Std                                     | Std                                        |
| Machine Features                                                                           |                                         |                                            |
| Heated Cab With Heated Seat & Block Heater                                                 | Opt                                     | Opt                                        |
| Adjustable Suspension Seat                                                                 | Std                                     | Std                                        |
| Cup Holder                                                                                 | Std                                     | Std                                        |
| Backup Alarm & Horn                                                                        | Std                                     | Std                                        |
| Parking Brake                                                                              | Std                                     | Std                                        |
| Radio                                                                                      | Opt                                     | Opt                                        |
| Spark Arrestor Muffler                                                                     | Std                                     | Std                                        |
| .ED Worklights                                                                             | Std                                     | Std                                        |
| Rotating Flashing Beacon or Strobe                                                         | Opt                                     | Opt                                        |
| Road lights With Tail Lights,<br>Furn Signals & 4-Way Flashers                             | Opt                                     | Opt                                        |
| Traction Assist                                                                            | Opt                                     | Opt                                        |
| Purifier Muffler Opt                                                                       | Opt                                     | Opt                                        |
| Features for Attachments                                                                   | C+4                                     | C+d                                        |
| Bob-Tach Attachment System                                                                 | Std                                     | Std                                        |
| Power Bob-Tach System                                                                      | Opt                                     | Opt                                        |
| Auxiliary Hydraulics                                                                       | Std                                     | Std                                        |
|                                                                                            |                                         |                                            |

## **BOTH MODELS**

FRONT VIEW

ARTICULATION