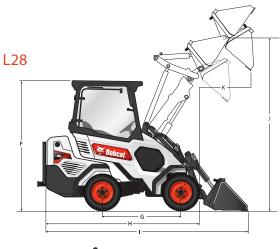

|                                                                                            | 0 10                                    |                                            |
|--------------------------------------------------------------------------------------------|-----------------------------------------|--------------------------------------------|
| Model                                                                                      | L23                                     | L28                                        |
| Performance                                                                                |                                         |                                            |
| Rated Operating Capacity (ROC) Straight -                                                  | 1395 lb. (633 kg)                       | 1534 lb. (696 kg)                          |
| 50% of Tip Load  Rated Operating Capacity (ROC) Articulated -                              | 1159 lb. (525 kg)                       | Ext 888 lb. (402 kg) 1222 lb. (554 kg)     |
| 50% of Tip Load<br>Tipping Load (straight)                                                 | 2789 lb. (1265 kg)                      | Ext 712 lb. (323 kg)<br>3068 lb. (1391 kg) |
| ROC Straight With Optional Counterweight                                                   | 1815 lb. (823 kg)                       | Ext 1775 lb. (805 kg)<br>1952 lb. (885 kg) |
| ROC Articulated With Optional Counterweight                                                | 1471 lb. (667 kg)                       | Ext 1149 lb. (521 kg)<br>1475 lb. (669 kg) |
| Tipping Load (straight) With Optional                                                      | 3629 lb. (1646 kg)                      | Ext 884 lb. (401 kg)<br>3904 lb. (1771 kg) |
| Counterweight                                                                              |                                         | Ext 2297 lb. (1042 kg)                     |
| J - Height to Bucket Hinge Pin<br>K - Reach at Maximum Height                              | 85.4 in. (2169 mm)<br>16.8 in. (427 mm) | 104.3 in. (2650 mm)<br>30.9 in. (785 mm)   |
| Size and Speed                                                                             | 10.6 111. (427 111111)                  | 30.9 III. (763 IIIIII)                     |
| Operating Weight                                                                           | 3790 lb. (1719 kg)                      | 4195 lb. (1903 kg)                         |
| Weight With Add-On Counterweight                                                           | 4260 lb. (1932 kg)                      | 4710 lb. (2136 kg)                         |
| Fravel Speed                                                                               | 8.2 mph (13.2 km/hr.)                   | 8.3 mph (13.4 km/hr.)                      |
| Engine                                                                                     | Tier 4                                  | Tier 4                                     |
| Horsepower                                                                                 | 24.8 hp (18.5 kW)                       | 24.8 hp (18.5 kW)                          |
| Fuel Tank Capacity                                                                         | 9.6 gal (36.2 L)                        | 9.6 gal (36.2 L)                           |
| Гуре                                                                                       | Diesel                                  | Diesel                                     |
| Uptime Protection                                                                          |                                         |                                            |
| Machine Shutdown Protection                                                                | Std                                     | Std                                        |
| Hydraulic System                                                                           |                                         |                                            |
| Auxiliary Standard Flow                                                                    | 12.1 gpm (45.8 L/min.)                  | 12.1 gpm (45.8 L/min.)                     |
| System Relief at Quick Couplers                                                            | 2900 psi (20 MPa)                       | 2900 psi (20 MPa)                          |
| Dimensions                                                                                 |                                         |                                            |
| - Cab Height                                                                               | 78.1 in. (1983 mm)                      | 78.1 in. (1983 mm)                         |
| E - Width Without Attachment                                                               | 43.2 in. (1097 mm)                      | 46.5 in. (1181 mm)                         |
| 3 - Standard Bucket Width                                                                  | 44.0 in. (1118 mm)                      | 50.0 in. (1270 mm)                         |
| H - Length With Chandard Busines                                                           | 93.2 in. (2367 mm)                      | 93.2 in. (2367 mm)                         |
| - Length With Standard Bucket                                                              | 122.4 in. (3109 mm)                     | 122.4 in. (3109 mm)                        |
| C - Max Reach                                                                              | 21.0 in. (535 mm)                       | 44.6 in. (1135 mm)                         |
| G - Wheelbase                                                                              | 47.2 in. (1200 mm)<br>43°               | 47.2 in. (1200 mm)<br>43°                  |
| A - Articulation Angle<br>D - Ground Clearance                                             |                                         |                                            |
| Ground Clearance Ground Clearance at Articulation Joint                                    | 5.4 in. (139 mm)                        | 5.4 in. (139 mm)                           |
| Machine Width with Tires                                                                   | 7.8 in. (198 mm)                        | 7.8 in. (198 mm)                           |
| Tractor: 23 x 5.70 - 12                                                                    | 38.9 in. (990 mm)                       | _                                          |
| Tractor: 23 x 8.50 - 12                                                                    | 42.9 in. (1091 mm)                      | 42.9 in. (1091 mm)                         |
| Fractor: 26 x 12.00 - 12                                                                   | -                                       | 51.0 in. (1297 mm)                         |
| Furf: 23 x 8.50 - 12                                                                       | 43.2 in. (1097 mm)*                     | 43.2 in. (1097 mm)                         |
| Furf: 23 x 10.50 - 12                                                                      | 46.4 in. (1180 mm)                      | 46.4 in. (1180 mm)*                        |
| Γurf: 26 x 12.00 - 12                                                                      | -                                       | 51.5 in. (1308 mm)                         |
| Safety Equipment                                                                           |                                         |                                            |
| Operator Interlock Control System<br>(incorporated in left armrest)                        | Std                                     | Std                                        |
| ROPS/FOPS Approved (Roll Over Protection<br>Structure/Falling Object Protection Structure) | Std                                     | Std                                        |
| ully Retractable Seatbelt                                                                  | Std                                     | Std                                        |
| Machine Features                                                                           |                                         |                                            |
| Heated Cab With Heated Seat & Block Heater                                                 | Opt                                     | Opt                                        |
| Adjustable Suspension Seat                                                                 | Std                                     | Std                                        |
| Cup Holder                                                                                 | Std                                     | Std                                        |
| Backup Alarm & Horn                                                                        | Std                                     | Std                                        |
| Parking Brake                                                                              | Std                                     | Std                                        |
| Radio                                                                                      | Opt                                     | Opt                                        |
| Spark Arrestor Muffler                                                                     | Std                                     | Std                                        |
| .ED Worklights                                                                             | Std                                     | Std                                        |
| Rotating Flashing Beacon or Strobe                                                         | Opt                                     | Opt                                        |
| Road lights With Tail Lights,<br>Furn Signals & 4-Way Flashers                             | Opt                                     | Opt                                        |
| Traction Assist                                                                            | Opt                                     | Opt                                        |
| Purifier Muffler Opt                                                                       | Opt                                     | Opt                                        |
| Features for Attachments                                                                   | C+4                                     | C+d                                        |
| Bob-Tach Attachment System                                                                 | Std                                     | Std                                        |
| Power Bob-Tach System                                                                      | Opt                                     | Opt                                        |
| Auxiliary Hydraulics                                                                       | Std                                     | Std                                        |
|                                                                                            |                                         |                                            |